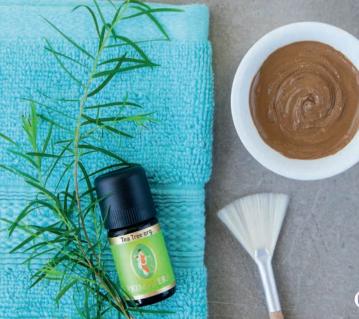

### Clarifying Face Mask

- · 3 tbsp. of healing earth
- 3–4 tbsp. of Organic Peppermint Water
- 1 drop of Organic Tea Tree

Mix the ingredients, apply to cleansed skin and leave to dry. Rinse with lukewarm water. If desired, follow with a light facial moisturizer.